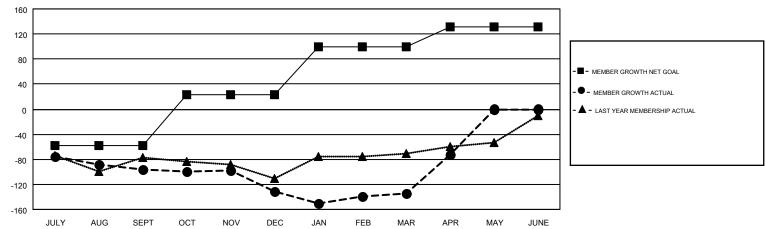

## GMT MONTHLY MEMBERSHIP PROGRESS REPORT

Results as of: 4/30/2018

Multiple District 23

**LOCATION: CONNECTICUT** 

GMT: MAHESH CHITNIS

GMT CA 1

|               | Clubs         | 3         |               | Members               |                           |                         |                                                    |  |
|---------------|---------------|-----------|---------------|-----------------------|---------------------------|-------------------------|----------------------------------------------------|--|
|               | RESULTS FOR   | 2017-2018 |               | RESULTS FOR 2017-2018 |                           |                         |                                                    |  |
| QUARTER       | NEW CLUB GOAL | NEW CLUBS | DROPPED CLUBS | QUARTER               | MEMBER GROWTH NET<br>GOAL | MEMBER GROWTH<br>ACTUAL | DROPPED<br>MEMBERS ACTUAL<br>(including transfers) |  |
| JULY/AUG/SEPT | 1             | 1         | 0             | JULY/AUG/SEPT         | -58                       | 68                      | 158                                                |  |
| OCT/NOV/DEC   | 1             | 2         | 0             | OCT/NOV/DEC           | 81                        | 146                     | 161                                                |  |
| JAN/FEB/MAR   | 1             | 0         | 1             | JAN/FEB/MAR           | 76                        | 115                     | 115                                                |  |
| APR/MAY/JUNE  | 1             | 2         | 0             | APR/MAY/JUNE          | 32                        | 102                     | 38                                                 |  |

## GOALS AND ACTUAL MEMBERS CUMULATIVE

| DROPPED CLUBS: 1  DROPPED MEMBERS |          | 100 CLUBS OF 160 ADDED 1 OR MORE NEW MEMBERS | GENDER DISTRIBI<br>MALE<br>FEMALE | UTION<br>3,288 (66.09%)<br>1,687 (33.91%) |     |
|-----------------------------------|----------|----------------------------------------------|-----------------------------------|-------------------------------------------|-----|
| DECEASED                          | 62       | CLICK HERE FOR CUMULATIVE                    | TOTAL FAMILY UNIT MEMBERS         |                                           | 810 |
| CLUB CANCELLED OTHER              | 0<br>410 | MEMBERSHIP DATA                              | FAMILY MEMBERS PAYING HALF        |                                           | 416 |
| TOTAL                             | 472      |                                              | DUES                              |                                           |     |