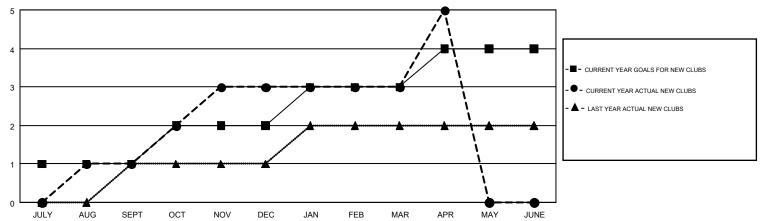

## GMT MONTHLY MEMBERSHIP PROGRESS REPORT

Results as of: 4/30/2018

Multiple District 23

**LOCATION: CONNECTICUT** 

GMT: MAHESH CHITNIS

GMT CA 1

|               | Clubs         | 3         |               | Members               |                           |                         |                                                    |  |
|---------------|---------------|-----------|---------------|-----------------------|---------------------------|-------------------------|----------------------------------------------------|--|
|               | RESULTS FOR   | 2017-2018 |               | RESULTS FOR 2017-2018 |                           |                         |                                                    |  |
| QUARTER       | NEW CLUB GOAL | NEW CLUBS | DROPPED CLUBS | QUARTER               | MEMBER GROWTH NET<br>GOAL | MEMBER GROWTH<br>ACTUAL | DROPPED<br>MEMBERS ACTUAL<br>(including transfers) |  |
| JULY/AUG/SEPT | 1             | 1         | 0             | JULY/AUG/SEPT         | -58                       | 68                      | 158                                                |  |
| OCT/NOV/DEC   | 1             | 2         | 0             | OCT/NOV/DEC           | 81                        | 146                     | 161                                                |  |
| JAN/FEB/MAR   | 1             | 0         | 1             | JAN/FEB/MAR           | 76                        | 115                     | 115                                                |  |
| APR/MAY/JUNE  | 1             | 2         | 0             | APR/MAY/JUNE          | 32                        | 102                     | 38                                                 |  |

## GOALS AND ACTUAL NEW CLUBS CUMULATIVE